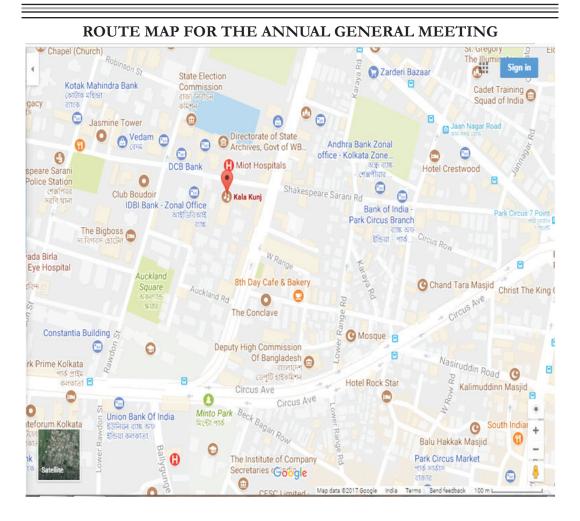

# **NOTICE**

**NOTICE** is hereby given that Twenty Seventh (27<sup>th</sup>) Annual General Meeting of the members of Worldwide Leather Exports Limited will be held on, Saturday of 30<sup>th</sup> December, 2017 at 3:00 p.m. at Kala Kunj (Basement Kalamandir), 48 Shakespeare Sarani, Kolkata 700017 to transact the following business: